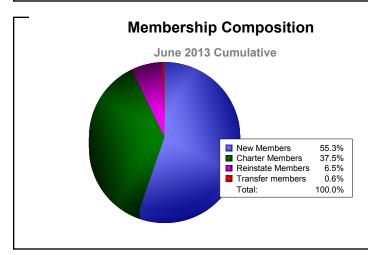

District 324B4 As of June 2013 Cumulative

| Year      | New<br>Clubs | Dropped<br>Clubs | Gain/<br>Loss<br>Clubs | New<br>Members | Charter<br>Members | Reinstate<br>Members | Transfer<br>Members | Total<br>Member<br>Added | Total<br>Members<br>Dropped | Gain/<br>Loss<br>Members |
|-----------|--------------|------------------|------------------------|----------------|--------------------|----------------------|---------------------|--------------------------|-----------------------------|--------------------------|
| 2008-2009 | 12           | 0                | 12                     | 575            | 322                | 22                   | 1                   | 920                      | -268                        | 652                      |
| 2009-2010 | 1            | -1               | 0                      | 429            | 62                 | 18                   | 6                   | 515                      | -448                        | 67                       |
| 2010-2011 | 9            | -7               | 2                      | 427            | 257                | 62                   | 0                   | 746                      | -555                        | 191                      |
| 2011-2012 | 8            | -2               | 6                      | 478            | 200                | 30                   | 3                   | 711                      | -464                        | 247                      |
| 2012-2013 | 10           | -5               | 5                      | 482            | 327                | 57                   | 5                   | 871                      | -604                        | 267                      |
| Average   | 8            | -3               | 5                      | 478            | 234                | 38                   | 3                   | 753                      | -468                        | 285                      |