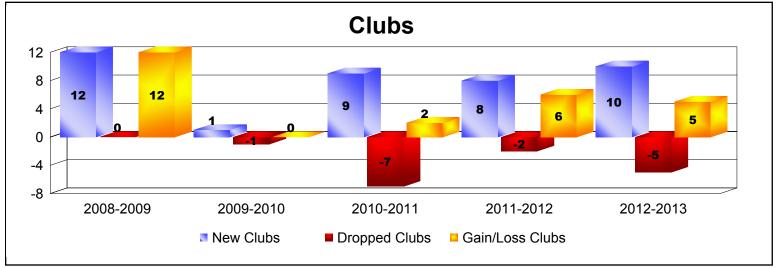

District 324B4 As of June 2013 Cumulative

| Year      | New<br>Clubs | Dropped<br>Clubs | Gain/<br>Loss<br>Clubs | New<br>Members | Charter<br>Members | Reinstate<br>Members | Transfer<br>Members | Total<br>Member<br>Added | Total<br>Members<br>Dropped | Gain/<br>Loss<br>Members |
|-----------|--------------|------------------|------------------------|----------------|--------------------|----------------------|---------------------|--------------------------|-----------------------------|--------------------------|
| 2008-2009 | 12           | 0                | 12                     | 575            | 322                | 22                   | 1                   | 920                      | -268                        | 652                      |
| 2009-2010 | 1            | -1               | 0                      | 429            | 62                 | 18                   | 6                   | 515                      | -448                        | 67                       |
| 2010-2011 | 9            | -7               | 2                      | 427            | 257                | 62                   | 0                   | 746                      | -555                        | 191                      |
| 2011-2012 | 8            | -2               | 6                      | 478            | 200                | 30                   | 3                   | 711                      | -464                        | 247                      |
| 2012-2013 | 10           | -5               | 5                      | 482            | 327                | 57                   | 5                   | 871                      | -604                        | 267                      |
| Average   | 8            | -3               | 5                      | 478            | 234                | 38                   | 3                   | 753                      | -468                        | 285                      |