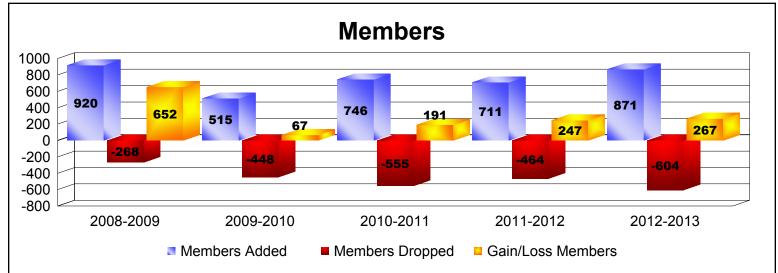

District 324B4 As of June 2013 Cumulative

| Year      | New<br>Clubs | Dropped<br>Clubs | Gain/<br>Loss<br>Clubs | New<br>Members | Charter<br>Members | Reinstate<br>Members | Transfer<br>Members | Total<br>Member<br>Added | Total<br>Members<br>Dropped | Gain/<br>Loss<br>Members |
|-----------|--------------|------------------|------------------------|----------------|--------------------|----------------------|---------------------|--------------------------|-----------------------------|--------------------------|
| 2008-2009 | 12           | 0                | 12                     | 575            | 322                | 22                   | 1                   | 920                      | -268                        | 652                      |
| 2009-2010 | 1            | -1               | 0                      | 429            | 62                 | 18                   | 6                   | 515                      | -448                        | 67                       |
| 2010-2011 | 9            | -7               | 2                      | 427            | 257                | 62                   | 0                   | 746                      | -555                        | 191                      |
| 2011-2012 | 8            | -2               | 6                      | 478            | 200                | 30                   | 3                   | 711                      | -464                        | 247                      |
| 2012-2013 | 10           | -5               | 5                      | 482            | 327                | 57                   | 5                   | 871                      | -604                        | 267                      |
| Average   | 8            | -3               | 5                      | 478            | 234                | 38                   | 3                   | 753                      | -468                        | 285                      |